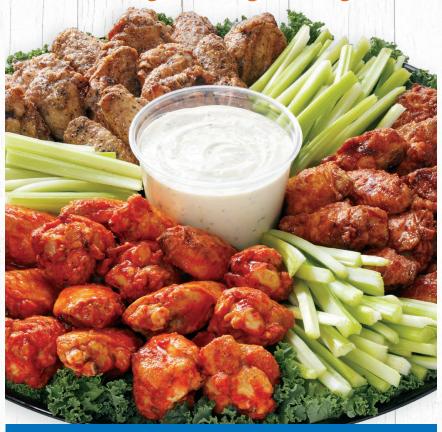

### Medium

(28 Tenders)

Fancy Wing Tray

A perfect party pleaser! Your choice of Buffalo, Stupid Hot, Devil-Dusted or Savory BBQ. Served with crisp celery sticks and ranch dressing.