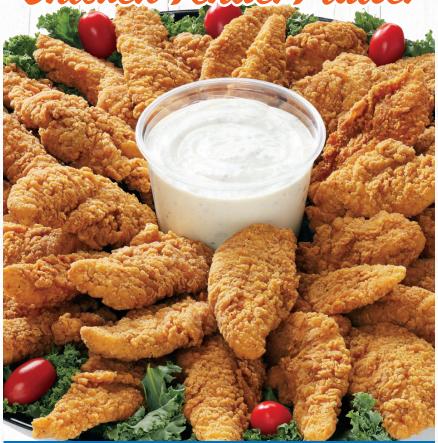

Chicken Tender Platter

Our full size chicken tenders are all white meat. Served with ranch dressing, this platter is great for parties or lunch. Available in Buffalo or Devil-Dusted.